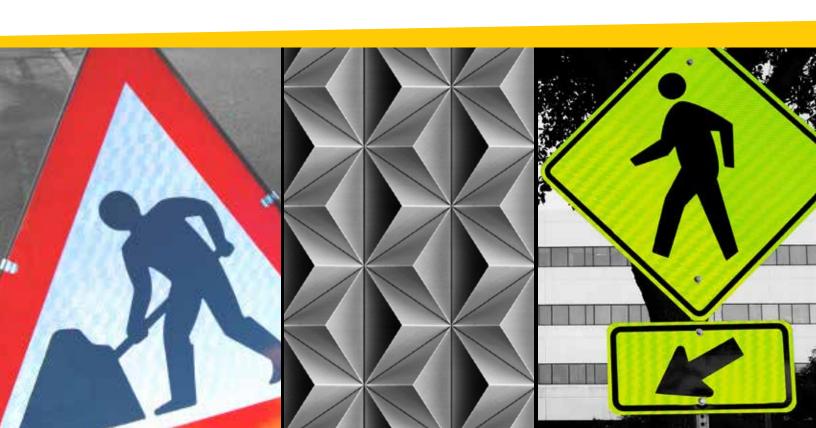

## REFLECTIVE MICROPRISMATIC PRODUCTS

Sheeting for both traffic and vehicle safety

Availability of durable fluorescent colors

Metalized films with no edge-sealing required

Wide angle reflectivity for greater visibility

## KEY PRODUCTS AND APPLICATIONS

The prismatic technology of Aura Optical Systems offers extremely bright reflective sheeting materials for a range of vehicle safety, traffic signing, and work zone safety applications. With over 53,000 microprisms per square inch of sheeting, the products provide high levels of reflectivity from multiple viewing angles. All products are developed with the end user's needs in mind. And, by incorporating our proprietary Hybrid Polymer™ technology, materials are impact resistant and offer a perfect balance between stiffness and flexibility for easy handling and application.

**AURA® 196 Prismatic.** Cellular microprismatic construction for a brighter daytime color. Features durable fluorescent sheeting colors for both permanent traffic signing and temporary work zone applications.