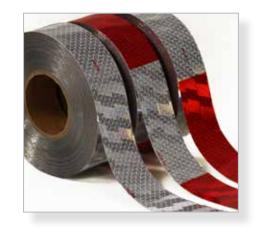

**AURA® 149 Railcar Conspicuity Tape**. Designed for use on the sides of railcars and locomotives with an aggressive adhesive for application during colder temperatures. Contains the FRA-224 marking.

**AURA® 144 Series Conspicuity Tape**. Exceeds the requirements of the ECE-104 specification for contour markings in Europe and other regions. Available in three colors: White, Yellow, and Red. Features our Hybrid Polymer™ technology and an agressive high-tack adhesive.