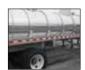

**AURA® 135 Series Conspicuity Tape.** Two different grades of durability are available. Designed for use on the sides and rear of heavy trucks, trailers, and other vehicles. Each grade contains an agressive adhesive for bonding to difficult substrates and OEM paints. Contains the DOT-C2 marking.